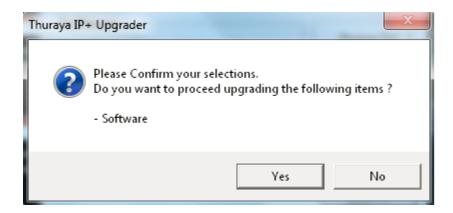

This release includes the Software and PIC upgrade. Select the upgrade SW option that has the latest indication and opt to upgrade.

Note: The Upgrade will take approximately 3 minutes. Please do not disturb or disconnect the setup while the upgrade is ongoing.

Press Yes.

The following screens will be displayed during the software UPGRADE process.

Upgrade in progress

After the upgrade process is completed, the Thuraya IP+ will now restart.

The Thuraya IP+ software has been successfully upgraded and please follow the similar self-guiding steps for the PIC.