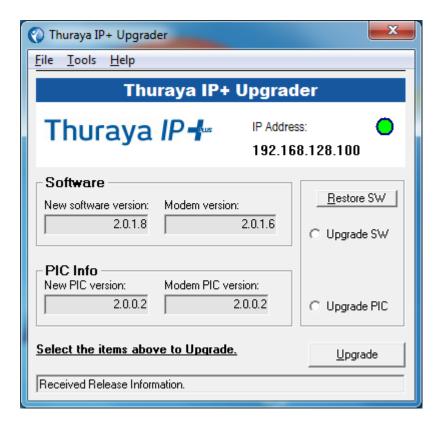

## Guide for Thuraya IP+ Upgrader

The 'New software version' indicates the software you are going to upgrade your Thuraya IP+.

The 'Modem software version' indicates the software version currently loaded on your Thuraya IP+.

This release includes the Software and PIC upgrade. Select the upgrade SW option that has the latest indication and opt to upgrade.

Note: The Upgrade will take approximately 3 minutes. Please do not disturb or disconnect the setup while the upgrade is ongoing.