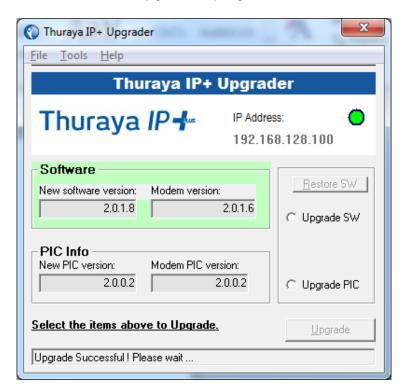

Press Yes.

The following screens will be displayed during the software UPGRADE process.

Upgrade in progress

After the upgrade process is completed, the Thuraya IP+ will now restart.

The Thuraya IP+ software has been successfully upgraded and please follow the similar self-guiding steps for the PIC.