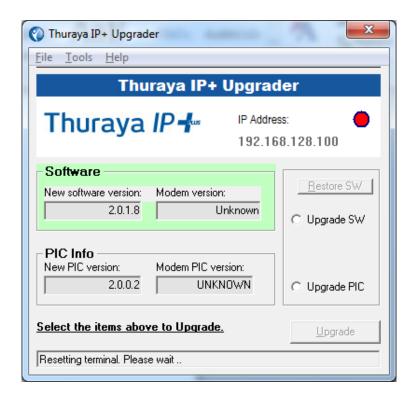

# UPGRADING THE THURAYA IP+

The below shortcut will appear on your desktop.

Now connect the power supply adaptor, switch on the Thuraya IP+ and connect it to the PC.

Double click the above shortcut.

In the event of getting any errors of unable to reach IP address 192.168.128.100, this is caused as the default IP address of the terminal couldn't be reached. If the IP of the unit is other than the default 192.168.128.100, please go to 'Thuraya Upgrader>Tools> Configure Modem Interface and enter the correct IP. Close and restart the Thuraya Upgrader application after changing the IP address to 192.168.128.100

## Guide for Thuraya IP+ Upgrader

The 'New software version' indicates the software you are going to upgrade your Thuraya IP+.

The 'Modem software version' indicates the software version currently loaded on your Thuraya IP+.

This release includes the Software and PIC upgrade. Select the upgrade SW option that has the latest indication and opt to upgrade.

Note: The Upgrade will take approximately 3 minutes. Please do not disturb or disconnect the setup while the upgrade is ongoing.