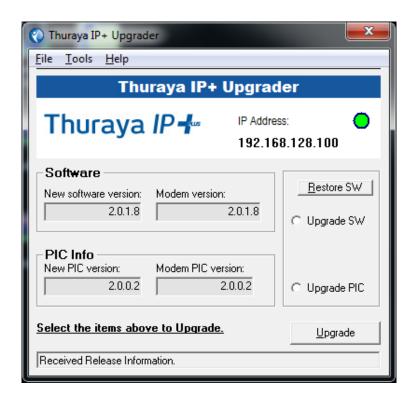

## Guide for Thuraya IP+ Upgrader

The 'New software version' indicates the software you are going to upgrade your Thuraya IP+.

The 'Modem software version' indicates the software version currently loaded on your Thuraya IP+.

This release includes the Software and PIC upgrade. Select the upgrade SW option that has the latest indication and opt to upgrade.

Note: The Upgrade will take approximately 3 minutes. Please do not disturb or disconnect the setup while the upgrade is ongoing.

Press Yes.

The following screens will be displayed during the software UPGRADE process.

Upgrade in progress

After the upgrade process is completed, the Thuraya IP+ will now restart.

The Thuraya IP+ software has been successfully upgraded and please follow the similar self-guiding steps for the PIC.