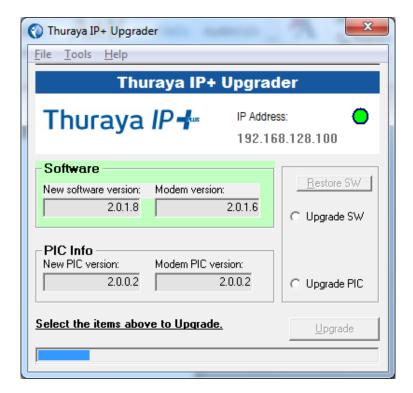

Press Yes.

The following screens will be displayed during the software UPGRADE process.

Upgrade in progress

After the upgrade process is completed, the Thuraya IP+ will now restart.

The Thuraya IP+ software has been successfully upgraded and please follow the similar self-guiding steps for the PIC.